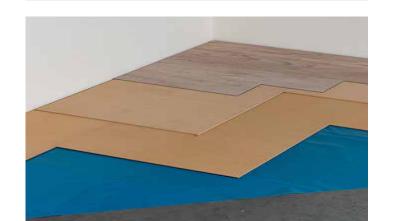

# **JUMPAX®**

Jumpax is a free floating, dry leveling, sound reducing, time and money saving, fast-track underlay system. It is capable of creating a super smooth joint-less surface for direct glue down of a variety of resilient floor coverings. Recommended for both commercial and residential use.