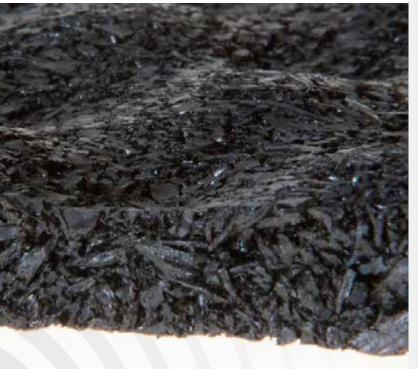

# **PROBASE**

**ProBase** is the correct choice as a carpet underlayment where airborne noise is a problem. It will help reduce airborne noise through the floor/ceiling assembly. ProBase can be installed with an additional pad in both stretch in and double glue down installations.

#### **SPECIFICATIONS**

- Thickness: 3mm, 5mm, 6mm, 10mm, 12mm
- Roll size: 4' x 25' (3mm is 4' x 50')
- Square feet per roll: 100 sq ft (3mm is 200 sq ft)
- Weight per roll: 100, 80, 100, 165, 200 lbs
- Hardness: A Shore-Durometer 40-55
- Density: (ASTM D-792) 43 lbs cubic ft