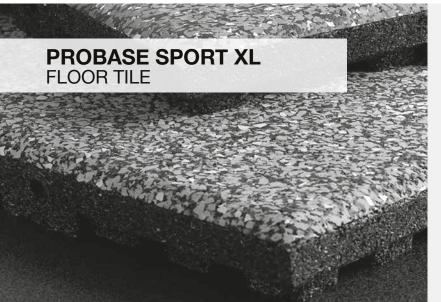

# **PROBASE SPORT**

**ProBase Sport XXL** 2.5" thick sports flooring is ideal for extreme users such as Olympic motion weight lifters and power lifters. It is our most robust and durable rubber flooring solution and is designed specifically for areas where heavy free weights are used. This flooring is ideal for power-lifting and bodybuilding gyms and is designed for the most serious and demanding users. Amateur Series offers a modest color highlight of 10% fleck tiles 24" x 24" glued or doweled.

# PROBASE SPORT XL ACCESSORIES

**Bottom** 

**Dowel** 

Reducer with Tile

Reducer

Dowel in Tile

visit www.soundseal.com/probase-sport FOR A COMPLETE LIST OF APPLICATIONS, COLORS AND OTHER CUSTOM OPTIONS