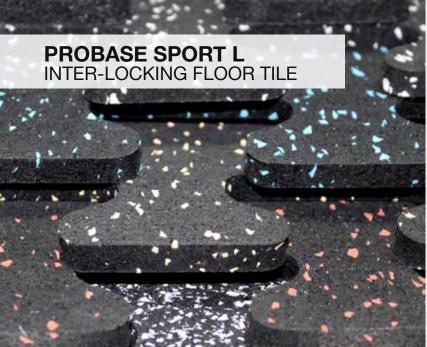

# **PROBASE SPORT**

#### **INTER-LOCKING TILES**

• Dimensions: 9mm x 24" x 24"

WIDE VARIETY OF STANDARD AND CUSTOM COLORS AVAILABLE

#### **SPECIFICATIONS**

• Standard Tile Dimensions: 24" x 24" x 1"

• Standard Tile Weight: 18 lbs. per tile

• Standard Reducer Dimensions: 1" x 4" x 48"

• standard Reducer Weight: 4 lbs. per reducer

• ADA Reducer Dimensions: 1" x 12" x 48"