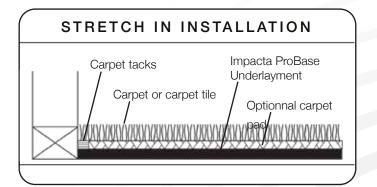

# **PROBASE**

**ProBase** is the correct choice as a carpet underlayment where airborne noise is a problem. It will help reduce airborne noise through the floor/ceiling assembly. ProBase can be installed with an additional pad in both stretch in and double glue down installations.