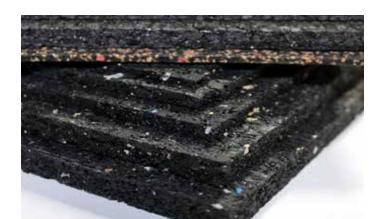

# **PROBASE**

**Probase** is the perfect choice for flooring installation in apartments, homes, condos, schools, hospitals and any areas where reduction from structural impact noise through the floor to ceiling assembly is required. It can be installed over concrete, gypsum topping and structurally sound plywood sub-floors.

#### **SPECIFICATIONS**

- Thickness: 3mm, 5mm, 6mm, 10mm, 12mm
- Roll size: 4' x 25' (3mm is 4' x 50')
- Square feet per roll: 100 sq ft (3mm is 200 sq ft)
- Weight per roll: 100, 80, 100, 165, 200 lbs
- Hardness: A Shore-Durometer 40-55
- Density: (ASTM D-792) 43 lbs cubic ft