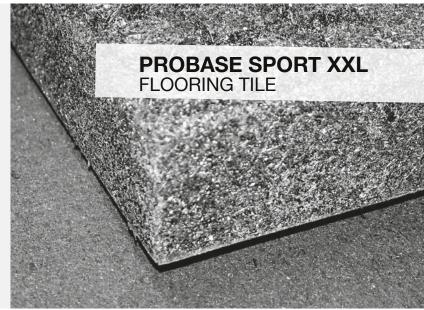

# **PROBASE SPORT**

**ProBase Sport XXL** 2.5" thick sports flooring is ideal for extreme users such as Olympic motion weight lifters and power lifters. It is our most robust and durable rubber flooring solution and is designed specifically for areas where heavy free weights are used. This flooring is ideal for power-lifting and bodybuilding gyms and is designed for the most serious and demanding users. Amateur Series offers a modest color highlight of 10% fleck tiles 24" x 24" glued or doweled.