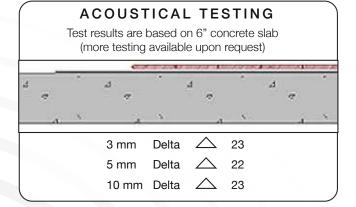

# ACOUSTICAL TESTING Test results are based on 6" concrete slab (more testing available upon request) 3mm = Delta Δ 21 5mm = Delta Δ 21 6mm = Delta Δ 22 10mm = Delta Δ 22 12mm = Delta Δ 23

**T-440 Adhesive** is the recommended adhesive to glue the ProBase to the sub-floor