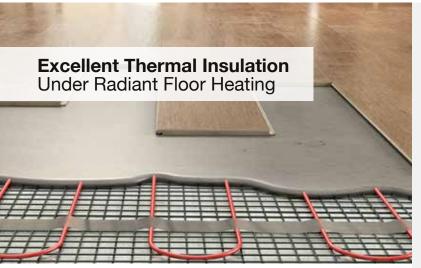

T-950 Adhesive designed to bond to both top and bottom of CeraZorb

CeraZorb offers excellent thermal insulation under radiant floor heating and is approved by the following companies