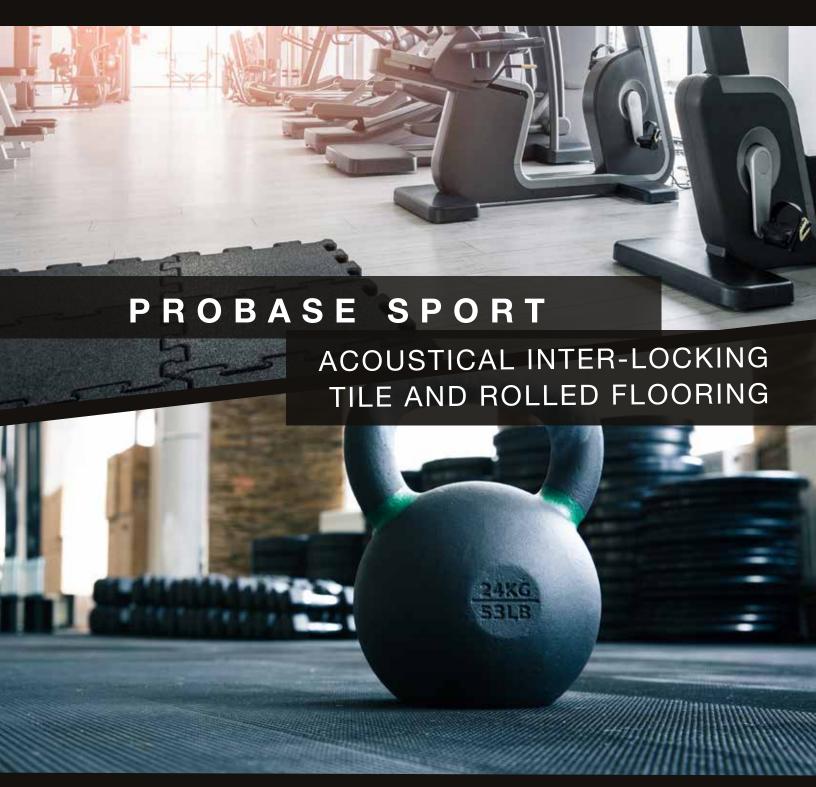

# **PROBASE SPORT**

# **PROBASE SPORT**

**ProBase Sport XXL** 2.5" thick sports flooring is ideal for extreme users such as Olympic motion weight lifters and power lifters. It is our most robust and durable rubber flooring solution and is designed specifically for areas where heavy free weights are used. This flooring is ideal for power-lifting and bodybuilding gyms and is designed for the most serious and demanding users. Amateur Series offers a modest color highlight of 10% fleck tiles 24" x 24" glued or doweled.