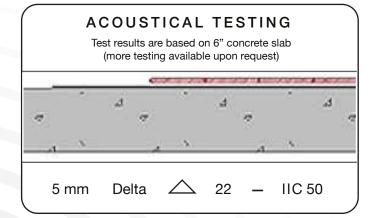

# CERAZORB® HD

**CeraZorb** has been specially designed for use under tile and stone. It offers high energy impact with low weight and will remain unchanged after repeated impact loads. CeraZorb will not rot, swell or absorb water and is anti-microbial. Tests show Cerazorb performance is equal to that of 1/2" natural cork and at a much lower price.

#### **SPECIFICATIONS**

Thickness: 3mm, 5mm, 10mm

Sheet Size: 4' x 4'

Square feet per package: 640, 400, 192

Weight per package: 28 lbs

Easy to Install

Anti-microbial

TCNA Tested Light Commercial

T-950 Adhesive designed to bond to both top and bottom of CeraZorb

CeraZorb offers excellent thermal insulation under radiant floor heating and is approved by the following companies