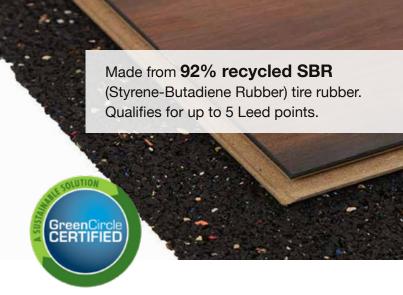

# **PROBASE**

**ProBase** is the correct choice as a carpet underlayment where airborne noise is a problem. It will help reduce airborne noise through the floor/ceiling assembly. ProBase can be installed with an additional pad in both stretch in and double glue down installations.

#### **SPECIFICATIONS**

- Thickness: 3mm, 5mm, 6mm, 10mm, 12mm
- Roll size: 4' x 25' (3mm is 4' x 50')
- Square feet per roll: 100 sq ft (3mm is 200 sq ft)
- Weight per roll: 100, 80, 100, 165, 200 lbs
- Hardness: A Shore-Durometer 40-55
- Density: (ASTM D-792) 43 lbs cubic ft