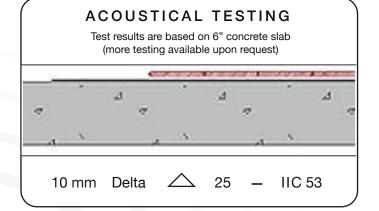

# ACOUSTICAL TESTING Test results are based on 6" concrete slab (more testing available upon request) 3mm = Delta Δ 21 5mm = Delta Δ 21 6mm = Delta Δ 22 10mm = Delta Δ 22 12mm = Delta Δ 23

**T-440 Adhesive** is the recommended adhesive to glue the ProBase to the sub-floor