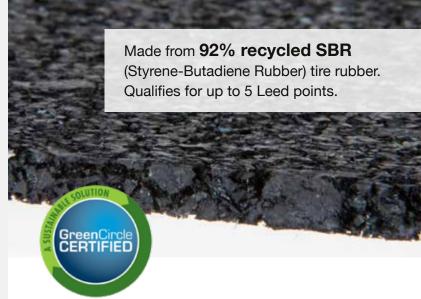

# **PROBASE**

**Probase** is the perfect choice for flooring installation in apartments, homes, condos, schools, hospitals and any areas where reduction from structural impact noise through the floor to ceiling assembly is required. It can be installed over concrete, gypsum topping and structurally sound plywood sub-floors.

#### **SPECIFICATIONS**

- Thickness: 3mm, 5mm, 6mm, 10mm, 12mm
- Roll size: 4' x 25' (3mm is 4' x 50')
- Square feet per roll: 100 sq ft (3mm is 200 sq ft)
- Weight per roll: 100, 80, 100, 165, 200 lbs
- Hardness: A Shore-Durometer 40-55
- Density: (ASTM D-792) 43 lbs cubic ft