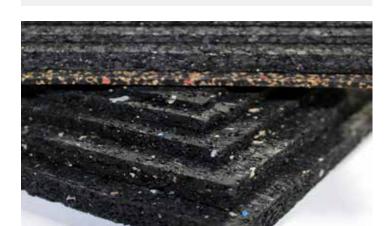

# **PROBASE**

**Probase** is typically used in restaurants, hotels, apartments, homes, condos, schools, hospitals and any areas where reduction from structural impact noise through the floor to ceiling assembly is required. ProBase underlayment can be installed over concrete, gypsum topping and structurally sound plywood sub-floors.

#### **SPECIFICATIONS**

- Thickness: 3mm, 5mm, 6mm, 10mm, 12mm
- Roll size: 4' x 25' (3mm is 4' x 50')
- Square feet per roll: 100 sq ft (3mm is 200 sq ft)
- Weight per roll: 100, 80, 100, 165, 200 lbs
- Hardness: A Shore-Durometer 40-55
- Density: (ASTM D-792) 43 lbs cubic ft