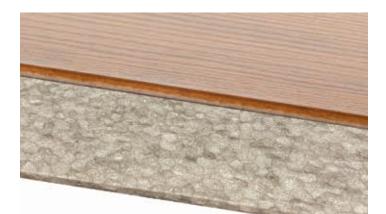

# CERAZORB® HD

**CeraZorb** has been specially designed for use under tile and stone. It offers high energy impact with low weight and will remain unchanged after repeated impact loads. CeraZorb will not rot, swell or absorb water and is anti-microbial. Tests show Cerazorb performance is equal to that of 1/2" natural cork and at a much lower price.

#### **SPECIFICATIONS**

Thickness: 3mm, 5mm, 10mm

Sheet Size: 4' x 4'

Square feet per package: 640, 400, 192

Weight per package: 28 lbs

Easy to Install

Anti-microbial

TCNA Tested Light Commercial