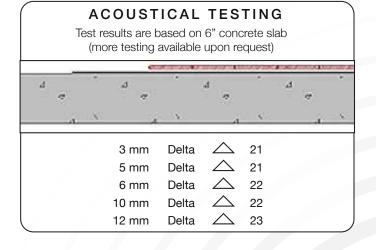

# ACOUSTICAL TESTING Test results are based on 6" concrete slab (more testing available upon request) 3mm = Delta Δ 21 5mm = Delta Δ 21 6mm = Delta Δ 22 10mm = Delta Δ 22 12mm = Delta Δ 23

**T-440 Adhesive** is the recommended adhesive to glue the ProBase to the sub-floor