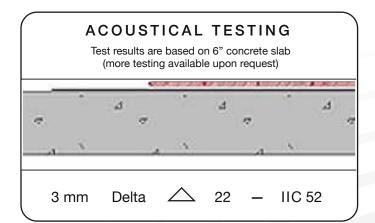

# ACOUSTICAL TESTING Test results are based on 6" concrete slab (more testing available upon request) 3mm = Delta Δ 21 5mm = Delta Δ 21 6mm = Delta Δ 22 10mm = Delta Δ 22 12mm = Delta Δ 23

**T-440 Adhesive** is the recommended adhesive to glue the ProBase to the sub-floor