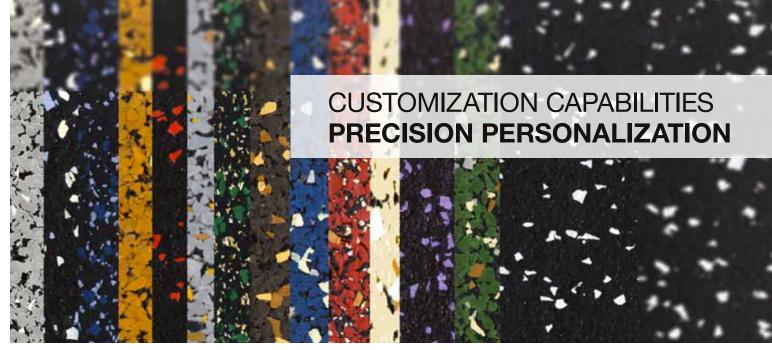

#### **INTER-LOCKING TILES**

• Dimensions: 9mm x 24" x 24"

WIDE VARIETY OF STANDARD AND CUSTOM COLORS AVAILABLE

# **PROBASE SPORT**

**ProBase Sport XXL** 2.5" thick sports flooring is ideal for extreme users such as Olympic motion weight lifters and power lifters. It is our most robust and durable rubber flooring solution and is designed specifically for areas where heavy free weights are used. This flooring is ideal for power-lifting and bodybuilding gyms and is designed for the most serious and demanding users. Amateur Series offers a modest color highlight of 10% fleck tiles 24" x 24" glued or doweled.