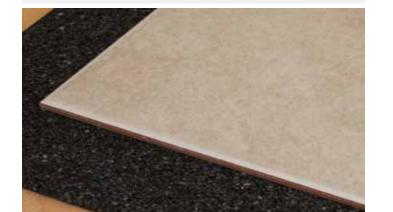

# CERAZORB® HD

**CeraZorb** has been specially designed for use under tile and stone. It offers high energy impact with low weight and will remain unchanged after repeated impact loads. CeraZorb will not rot, swell or absorb water and is anti-microbial. Tests show Cerazorb performance is equal to that of 1/2" natural cork and at a much lower price.

#### **SPECIFICATIONS**

Thickness: 3mm, 5mm, 10mm

Sheet Size: 4' x 4'

Square feet per package: 640, 400, 192

Weight per package: 28 lbs

Easy to Install

Anti-microbial

TCNA Tested Light Commercial