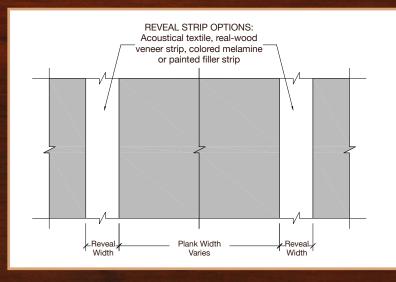

#### **PLANK & REVEAL SIZE OPTIONS:**

#### WOODTRENDS LINEAR REVEAL CLIP SIZES (WIDTH):

- 0 mm (Hairline)
- 5 mm (3/16")
- 10 mm (3/8")
- 15 mm (9/16")
- 20 mm (3/4")
- 30 mm (1-3/16")
- Custom options available