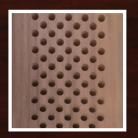

#### **PERFORATION:**

Linear planks can be perforated with drilled holes, oval slots, MicroPerf and NanoPerf options for greater acoustical values.

#### SOUND ABSORPTION DATA Frequencies (Hz) Perforation 125 250 500 1000 2000 4000 NRC % of Openings 7.2% open 0.29 0.58 0.55 0.51 0.48 0.53 0.55 0.13 0.34 1.08 0.55 0.53 18% open 1.15 0.80

\* Acoustics is determined based upon % of opening in face of wood. Consult factory for availability.