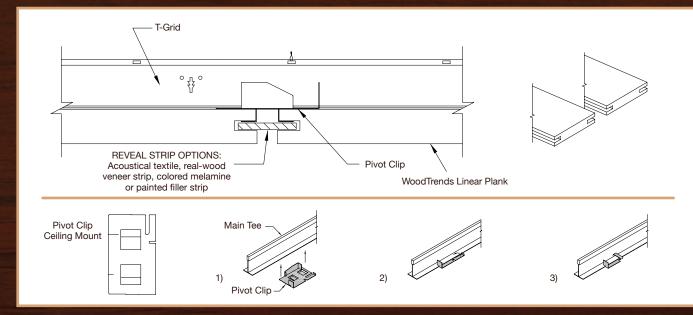

ce of wood. Consult factory for availability.

#### LEED & SUSTAINABILITY:

- FSC Certified and Chain-of-Custody manufacturer
- Opportunity for Credits: MR 4.1, MR 4.2, MR 7, EQ 4.4

### FINISHES:

24 standard veneers are readily available or any type of specialty/engineered veneer offered in the global marketplace can be obtained to allow an architect or interior designer limitless choices.



#### **PERFORATION:**

Linear planks can be perforated with drilled holes, oval slots, MicroPerf and NanoPerf options for greater acoustical values.



#### **PLANK & REVEAL SIZE OPTIONS:**



#### WOODTRENDS LINEAR REVEAL CLIP SIZES (WIDTH):

- 0 mm (Hairline)
- 5 mm (3/16")
- 10 mm (3/8")
- 15 mm (9/16")
- 20 mm (3/4")
- 30 mm (1-3/16")
- Custom options available

#### **CEILING MOUNT DETAILS:**



#### WALL MOUNT DETAILS:



### ACOUSTICAL SYSTEMS WOODTRENDS BY SOUND SEAL ACOUSTICAL SYSTEMS FOR WALLS & CEILINGS





TOPLINE





SELECT



CONTROLLING NOISE IN EVERY ENVIRONMENT

50 H.P. ALMGREN DRIVE | AGAWAM, MA 01001 PHONE: 413.789.1770 | TOLL FREE: 1.800.569.1294 | FAX: 413.789.4444 EMAIL: WOODTRENDS@SOUNDSEAL.COM WWW.WOODTRENDS.COM | WWW.SOUNDSEAL.COM