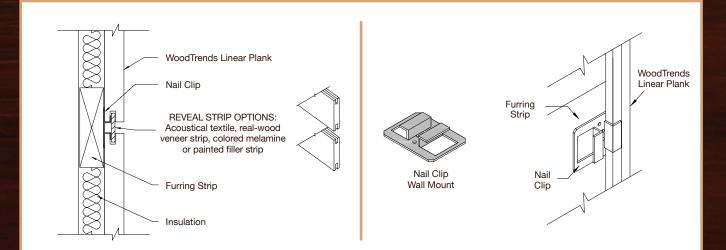

for availability.

#### LEED & SUSTAINABILITY:

- FSC Certified and Chain-of-Custody manufacturer
- Opportunity for Credits: MR 4.1, MR 4.2, MR 7, EQ 4.4

### FINISHES:

24 standard veneers are readily available or any type of specialty/engineered veneer offered in the global marketplace can be obtained to allow an architect or interior designer limitless choices.



#### **PERFORATION:**

Linear planks can be perforated with drilled holes, oval slots, MicroPerf and NanoPerf options for greater acoustical values.



#### **PLANK & REVEAL SIZE OPTIONS:**



#### WOODTRENDS LINEAR REVEAL CLIP SIZES (WIDTH):

- 0 mm (Hairline)
- 5 mm (3/16")
- 10 mm (3/8")
- 15 mm (9/16")
- 20 mm (3/4")
- 30 mm (1-3/16")
- Custom options available

#### **CEILING MOUNT DETAILS:**



#### WALL MOUNT DETAILS:



### ACOUSTICAL SYSTEMS WOODTRENDS BY SOUND SEAL ACOUSTICAL SYSTEMS FOR WALLS & CEILINGS





TOPLINE





SELECT



CONTROLLING NOISE IN EVERY ENVIRONMENT

50 H.P. ALMGREN DRIVE | AGAWAM, MA 01001 PHONE: 413.789.1770 | TOLL FREE: 1.800.569.1294 | FAX: 413.789.4444 EMAIL: WOODTRENDS@SOUNDSEAL.COM WWW.WOODTRENDS.COM | WWW.SOUNDSEAL.COM