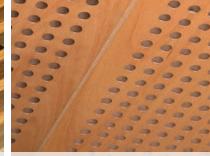

#### **PERFORATION:**

Linear planks can be perforated with drilled holes, oval slots, MicroPerf and NanoPerf options for greater acoustical values.