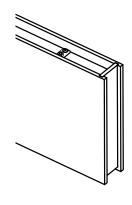

#### AIRCRAFT CABLE

**3.** Screw the grip lock to the bracket on the baffle.

4. Complete installation.

(Drywall/Concrete) Installation Overview