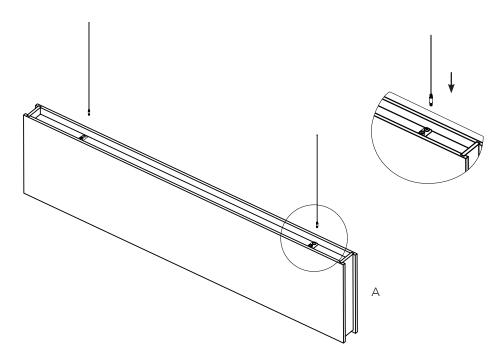

#### AIRCRAFT CABLE

1. Locate where the flat bracket should be placed; to ensure the baffle hangs evenly, be sure to space them at equal distances from each end.

2. Insert and lock the aircraft cable into the grip lock.

#### AIRCRAFT CABLE

**3.** Screw the grip lock to the bracket on the baffle.

4. Complete installation.

(Drywall/Concrete) Installation Overview