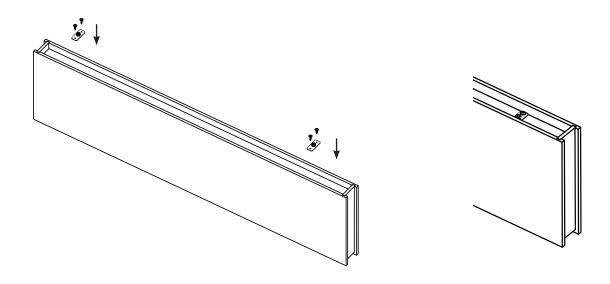

#### AIRCRAFT CABLE

1. Locate where the flat bracket should be placed; to ensure the baffle hangs evenly, be sure to space them at equal distances from each end.

2. Insert and lock the aircraft cable into the grip lock.

#### AIRCRAFT CABLE

**3.** Screw the grip lock to the bracket on the baffle.

4. Complete installation.

(Drywall/Concrete) Installation Overview