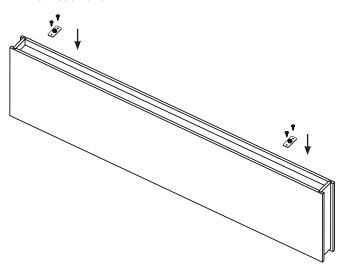

#### AIRCRAFT CABLE

1. Locate where the flat bracket should be placed; to ensure the baffle hangs evenly, be sure to space them at equal distances from each end.

2. Insert and lock the aircraft cable into the grip lock.

#### AIRCRAFT CABLE

**3.** Screw the grip lock to the bracket on the baffle.

4. Complete installation.

(Drywall/Concrete) Installation Overview