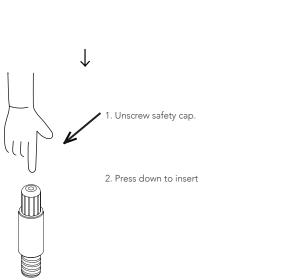

#### AIRCRAFT CABLE

1. Locate where the flat bracket should be placed; to ensure the baffle hangs evenly, be sure to space them at equal distances from each end.

2. Insert and lock the aircraft cable into the grip lock.

#### AIRCRAFT CABLE

**3.** Screw the grip lock to the bracket on the baffle.

4. Complete installation.

(Drywall/Concrete) Installation Overview