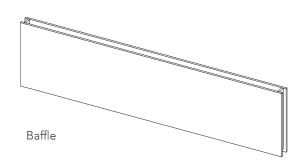

#### AIRCRAFT CABLE

These installation suggestions consist of a common process for baffle installation. Installers should rely upon their own professional experience and understanding of their unique requirements to ensure a successful install.

#### AIRCRAFT CABLE

1. Locate where the flat bracket should be placed; to ensure the baffle hangs evenly, be sure to space them at equal distances from each end.

2. Insert and lock the aircraft cable into the grip lock.

#### AIRCRAFT CABLE

**3.** Screw the grip lock to the bracket on the baffle.

4. Complete installation.

(Drywall/Concrete) Installation Overview