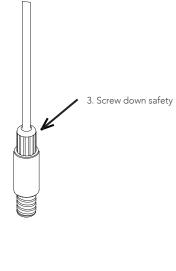

#### AIRCRAFT CABLE

**3.** Screw the grip lock to the bracket on the baffle.

4. Complete installation.

(Drywall/Concrete) Installation Overview