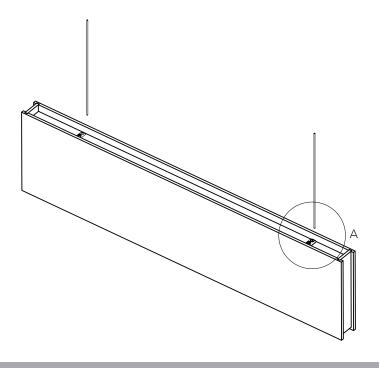

#### THREADED ROD

1. Locate where the flat bracket should be placed; to ensure the baffle hangs evenly, be sure to space them at equal distances from each end.

2. Install the threaded rod into the flat bracket.